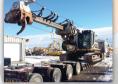

2016 SUNWARD SWE60B, 45 HP YANMAR ENGINE.....\$54,000.

RAYGO PC90 CONTAINER LIFT, 80LB CAPACITY.....\$39,000.