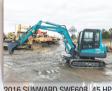

2016 SUNWARD SWE60B, 45 HP YANMAR ENGINE.....\$54,000.

RAYGO PC90 CONTAINER LIFT, 80LB CAPACITY.....\$39,000.