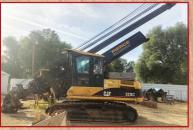

2005 320C Pierce PTD2856, forestry cab, cat walks, 16K hrs, tons of repairs, works every day. Priced to sell at .. \$70,000.

1981 CAT D6D, straight blade, grapple. with Denharco Stroker. New eng and Very clean and straight.....\$60,000. rad last season......\$62,500.