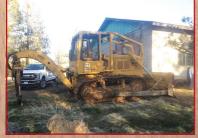

2005 320C Pierce PTD2856, forestry cab, cat walks, 16K hrs, tons of repairs, works every day. Priced to sell at .. \$70,000.

1981 CAT D6D, straight blade, grapple. with Denharco Stroker. New eng and Very clean and straight.....\$60,000. rad last season......\$62,500.