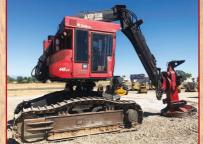

1989 966E, Medford log forks & bucket, new tires, very nice......\$63,500.

2002 Madill/Thunderbird 1236DL

Timbco 445EXL, Pierce 22 inch hotsaw .....\$125,000.

1992 D5H-TSK series 2, 8 roller, enclosed cab, swinger.....\$80,500.