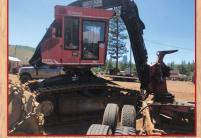

2005 320C Pierce PTD2856, forestry cab, cat walks, 16K hrs, tons of repairs, works every day. Priced to sell at .. \$70,000.

1981 CAT D6D, straight blade, grapple. with Denharco Stroker. New eng and Very clean and straight.....\$60,000. rad last season......\$62,500.

1989 966E, Medford log forks & bucket, new tires, very nice......\$63,500.

2002 Madill/Thunderbird 1236DL

Timbco 445EXL, Pierce 22 inch hotsaw .....\$125,000.

1992 D5H-TSK series 2, 8 roller, enclosed cab, swinger.....\$80,500.