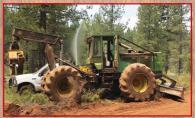

2007 John Deere 648 G3, 17,000 frame hrs, new motor 7,659 hrs ago from dealer, dual arch / winch, enclosed cab, AC..\$57,500