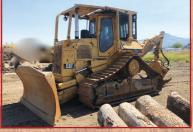

2005 320C Pierce PTD2856, forestry cab, cat walks, 16K hrs, tons of repairs, works every day. Priced to sell at .. \$70,000.

1981 CAT D6D, straight blade, grapple. with Denharco Stroker. New eng and Very clean and straight.....\$60,000. rad last season......\$62,500.