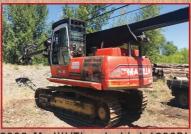

2005 320C Pierce PTD2856, forestry cab, cat walks, 16K hrs, tons of repairs, works every day. Priced to sell at .. \$70,000.

1981 CAT D6D, straight blade, grapple. with Denharco Stroker. New eng and Very clean and straight.....\$60,000. rad last season......\$62,500.