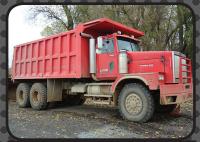

1996 Ford F700 Sincle Axle Propane Truck w/V-8, LPG Fueled, 5&2 Speed, A/C, 196" WB, Double Frame. 11r22.5 Tires, Air Brakes, 60-gal LPG Saddle. 1980 Texas Welding 2600 gal LPG Tank w/ 1-1/2" LPG Pump, Meter, Hose Reel \$15,000