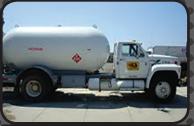

1996 Ford F700 Sincle Axle Propane Truck w/V-8, LPG Fueled, 5&2 Speed, A/C, 196" WB, Double Frame. 11r22.5 Tires, Air Brakes, 60-gal LPG Saddle. 1980 Texas Welding 2600 gal LPG Tank w/ 1-1/2" LPG Pump, Meter, Hose Reel \$15,000