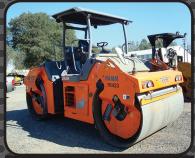

2009 Hamm HD120VO Articulated Vibratory Tandem Roller w/134 HP Deutz TCD2012 Diesel, Hydrostatic Drive, Rated 3200 vpm/41,850# Max Centrifugal Force, 31,500# Tare Weight, 78" Drums w/ Dual Drum Drive, Water System, ROPS, Lights..........................\$60,000.

1996 Cat CB-534C Articulated Vibratory Tandem Roller w/100 HP 3054 Diesel, Hydstct Drive, 67" Drums, 2520 vpm, 26,550 Centrifugal Force, Water System, Cocoa Mats, Joystick Controller, Swivel Operator's Console, ROPS, Lights, 7568 Hours on Meter. ..\$18,500.