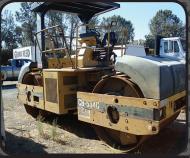

1996 Cat CB-534C Articulated Vibratory Tandem Roller w/100 HP 3054 Diesel, Hydstct Drive, 67" Drums, 2520 vpm, 26,550 Centrifugal Force, Water System, Cocoa Mats, Joystick Controller, Swivel Operator's Console, ROPS, Lights, 7568 Hours on Meter. ..\$18,500.