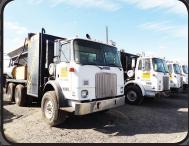

Slurry / Micro-Surfacing Macropaver 12A on Xpeditor Truck with Cummins L10, Fuller RTO-9513, Jake Brake, Henrdrickson Suspension. Four available at ......\$70,000. each.

2000 FRTL Century C12064T Tandem Axel Truck w/430HP Cat C-12, 2011 Cleaire Longmile Emission Sys - CA DFP Compliant! Fuller FRO-16210C 10spd, Jake, AC, Air Ride, 52K GVWR, Holland Air Slide 5th Whl. 1999 Polar 8200 Gal Tandem Axel Asphalt Tank Traler. 68K GVWR, 58K Max Load, Insulated Alum. Tank rated to 400F. Air Ride, ..\$70,000.