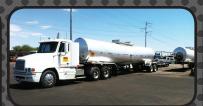

Slurry / Micro-Surfacing Macropaver 12A on Xpeditor Truck with Cummins L10, Fuller RTO-9513, Jake Brake, Henrdrickson Suspension. Four available at ......\$70,000. each.

2000 FRTL Century C12064T Tandem Axel Truck w/430HP Cat C-12, 2011 Cleaire Longmile Emission Sys - CA DFP Compliant! Fuller FRO-16210C 10spd, Jake, AC, Air Ride, 52K GVWR, Holland Air Slide 5th Whl. 1999 Polar 8200 Gal Tandem Axel Asphalt Tank Traler. 68K GVWR, 58K Max Load, Insulated Alum. Tank rated to 400F. Air Ride, ..\$70,000.