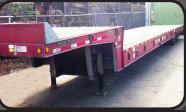

1995 Trail King TK70SA-482 35 Ton Tilt Bed Equipment Trailer, 87,160 GVWR, 8-1/2 x 29' Main Deck + 18" Hydraulic Tail, 9-1/2' Fixed Gooseneck Platform. .......\$28,000.