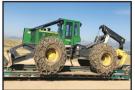

## RONPINE EQUIPMENT

MONTANA 400-560-0040 Call Seth

2014 John Deere 848H, 35.5 tires, 7350hrs......\$120,000.

2007 Volvo 946G, 6x6, 14' Moldboard, Ripper/scarifier, front lift group, plumbing & mounting for wing, variable horse power, heat/AC, 6052hrs, 17.5X25, 2 Spare rims & tires, all service/parts/maintenance manuals......\$88.000.