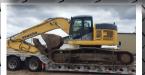

Komatsu PC308, US LC-3, Zero tail swing, 48" bucket, Thumb, Aux hydraulics, hyd pin grabber quick coupler, 7140 hrs......\$95,000.

1995 John Deere 690ELC, Young Grapple, 1000 hours on undercarriage, has had engine and pumps, 15,200 hrs ......\$45,000.