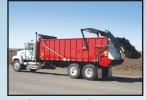

IMCO Spreader/Forage
Trailers will boost your
payloads and lower your
overhead costs.
Fully convertible between
manure and feed
transporting applications.

The IMCO Possum Belly Trailer
yields maximum payloads
for transporting lightweight
materials. Ask about our
bottom dump "Rice Hull"
design for achieving
super cube capacities.