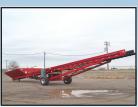

IMCO Elevator/Pilers
can stack and load a variety
of products up to 30 feet.
Our all hydraulic design gives
you the power to move as
much as 200 tons per hour.

Financing Available on Approved Credit

**QUALITY • SERVICE • RELIABILITY**