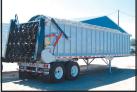

We rebuild wrecked & burned trailers.

The IMCO Self-Loading "Belt" Trailer offers belt widths from 24" to 60". Full height or short side models with or without extensions give you the custom trailer you need.