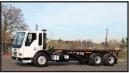

1998 Ford LT9000 Louisville Tractor, CAT 3406 (435HP), 13 Speed, 197,062 Miles, 6,858 Hours, 60" Sleeper, Engine Brake, A/C, PTO, 5-Wheel, Owned by the Federal Government Most of It's Life, Excellent Condition......\$33.900.