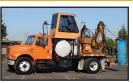

2001 Condor Amrep Roll Off Truck. CAT C10 (305HP), Auto, 265K Miles, Jake Brake, A/C, Walking Beam, 60,000 lbs Cable Reeving, 30,000 lbs Line Pull, Up to 24' Box, Very Clean Unit......\$59.900.

1996 Tymco 600 Air Street Sweeper. 7.0L Gas. Auto. 133K Miles. Dual Drive. No. CDL Required, Ford 4.9 Aux. Engine, 4,450 Sweeping Hours, 7.3 YD Hopper, Ex-City Unit \$34,900.