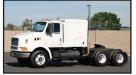

1998 Ford LT9000 Louisville Tractor, CAT 3406 (435HP), 13 Speed, 197,062 Miles, 6,858 Hours, 60" Sleeper, Engine Brake, A/C, PTO, 5-Wheel, Owned by the Federal Government Most of It's Life, Excellent Condition......\$33.900.