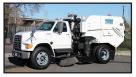

1997 Ford Vac-Con Sewer Combo Truck. Cummins, Auto. 24K Miles, 3 Stage Fan Assembly - 3.266 Blower Hours, 5YD Tank, JD Aux Engine 819 Hours, 850Gal of Water, 50GPM @ 3000PSI, 5' Boom, Pipe Extensions, DPF, Ex-City Unit......\$69,900.