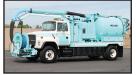

1997 Ford Vac-Con Sewer Combo Truck. Cummins, Auto. 24K Miles, 3 Stage Fan Assembly - 3.266 Blower Hours, 5YD Tank, JD Aux Engine 819 Hours, 850Gal of Water, 50GPM @ 3000PSI, 5' Boom, Pipe Extensions, DPF, Ex-City Unit......\$69,900.