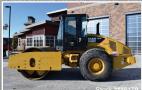

# 2008 CAT CS-74

84" Smooth Drum, Drum Drive, EROPS Cab, A/C, Diamond Tread Tires. 2,480 Hours. \$100,000