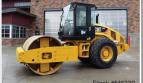

#### 2011 CAT CS-56

84" Smooth Drum, Drum Drive, EROPS Cab, A/C, Diamond Tread Tires. 1,855 Hours. \$110,000