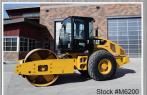

## 2010 CAT CS-56

84" Smooth Drum, Drum Drive, EROPS Cab, A/C, Diamond Tread Tires. 1,215 Hours. \$115,000