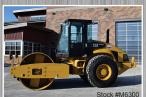

## 2008 CAT CS-563E

84" Smooth Drum, Drum Drive, EROPS Cab, A/C, Diamond Tread Tires. 50 Hours. \$110,000