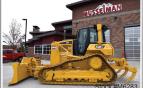

#### **2012 CAT D6N LGP**

EROPS Cab, A/C, VPAT Dozer, Ripper, Differential Steering, ARO Ready, Fuel Tank Guard, SystemOne UC. 2.540 Hours. \$210.000