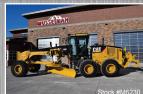

#### 2009 CAT 14M

16' Blade, Accumulators, Ripper, Front Push Block, ARO Ready, Radial Tires, A/C. 5,455 Hours. \$265,000