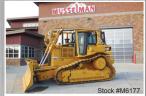

## **2008 CAT D6T XL**

EROPS Cab, A/C, VPAT Dozer, Winch, Differential Steering, Front Sweeps, Rear Screen, Rock Guards. 2,970 Hours. \$215,000