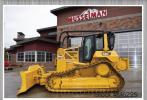

#### **2008 CAT D6N LGP**

EROPS Cab, A/C, VPAT Dozer, Winch w/ Fairlead, Ripper Valve, Differential Steering, Front Sweeps, Rock Guards, Rear Screen. 5,630 Hours. \$150,000