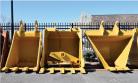

## FITS CAT 330CL

Finning/Weldco 42", 54", & "V" Buckets with Hooks plus a Wedge Style Quick Coupler. \$10,000