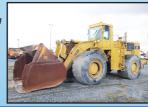

**1977 CAT 988B Wheel Loader**, Comes With bkt, cab, 35/65x33, fast fuel, **\$26,500**.

1000's of items located across the Western U.S.