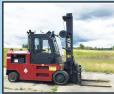

HIH 220 HIH Pile Driver, \$24.500.

Taylor TC230S Mast Forklift, 1151 Hrs, 2WD, 23k. capacity, Diesel, Sn SJ725024, Single stage mast with rotator, solid tires...\$33,500.

2006 Rammax P33/24FCR Walk/Tow Behind Compactor, Low hrs. Starts right up, runs great. Vibratory features work, ready for the job site comes w/remote ..\$6,900.