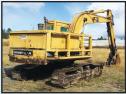

## jclequipment@gmail.com • www.jclequip.com

CAT 225 Crawler Excavator, Cat 3208 diesel, Good Hyd, Good UC, \$17,900.

1985 Caterpillar 834B Wheel Dozer, 7938 Hrs, Just off the job and ready for the next one! \$43,900.