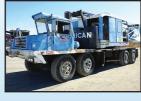

AMERICAN 4460 Crane, Detroit upper, 5 spd, 100' boom, 3rd drum, Detroit lower, hyd outriggers, 14.00x20 \$19,500.

Grove MZ90 Boom Lift, 8k hours, runs good Just off the job, \$11,500.

Hyster C340B Smooth Drum Compactor, 2721 Hrs, Runs and operates well, Perkins 4cyl diesel ....\$5,500.