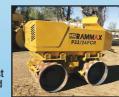

HIH 220 HIH Pile Driver, \$24.500.

Taylor TC230S Mast Forklift, 1151 Hrs, 2WD, 23k. capacity, Diesel, Sn SJ725024, Single stage mast with rotator, solid tires...\$33,500.

2006 Rammax P33/24FCR Walk/Tow Behind Compactor, Low hrs. Starts right up, runs great. Vibratory features work, ready for the job site comes w/remote ..\$6,900.