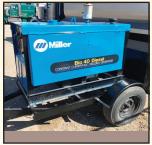

2011 CATERPILLAR D6N Dozer, 2007 JD 50D, 4600 hrs, 18" Apprx 6,000 Hrs ....\$120,000.0B0 GP Bucket ......\$30,000.

MILLER BIG BLUE 400D Portable

Jewell Brush Grapple, 5'/4' brush jaws, set of log Welder On Trailer \$5,000. grapple jaws included...Call