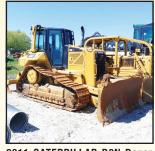

2011 CATERPILLAR D6N Dozer, 2007 JD 50D, 4600 hrs, 18" Apprx 6,000 Hrs ....\$120,000.0B0 GP Bucket ......\$30,000.

MILLER BIG BLUE 400D Portable

Jewell Brush Grapple, 5'/4' brush jaws, set of log Welder On Trailer \$5,000. grapple jaws included...Call