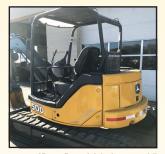

2011 CATERPILLAR D6N Dozer, 2007 JD 50D, 4600 hrs, 18" Apprx 6,000 Hrs ....\$120,000.0B0 GP Bucket ......\$30,000.

MILLER BIG BLUE 400D Portable

Jewell Brush Grapple, 5'/4' brush jaws, set of log Welder On Trailer \$5,000. grapple jaws included...Call