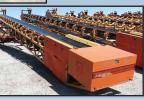

36" x 60' Portable Conveyor, 36"x60' Portable Conveyor, Portable straight axle U/C. 20HP Elec. Motor Drive w/Leroy Somer 207 shaft mounted spd reducer. 35"x5" dia. CEMA "c" troughing and return roller 2-ply belting w/3/16"X1/16" covers. F.O.B.: Phoenix, AZ

30" x 60' Portable Conveyor, Portable straight axle U/C. 15HP Elec. Motor Drive w/Leroy Somer 207 shaft mounted spd reducer. 35°x5" dia. CEMA "c" troughing and return rollers. 2-ply belting w/3/16"X1/16" covers. F.O.B.: Phoenix, AZ \$24,200.