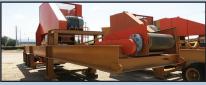

## **CONVEYOR**

call (866) 837-3655

SALES COMPANY

Unused 2006 Portable Gator 24x36 Jaw Crusher, 100HP Electric Motor. Front discharge conveyor. Tandem axle portable chassis with air brakes. Has room on chassis for VGF. Dimensions: 8'4" wide x 44'3" long x 13'10" high. ......SALE PRICE: \$75,000.