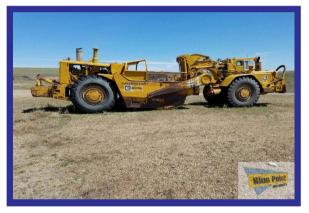

## (702)448-3390 or (702)966-0194

Ross Bandit Portable Concrete Batch Plant manual controls, 60 ton silo, single load portablity, digital water meter and scale, overhead agg. storage. ..\$125,000

**Cat 627A Open Bowl Push Pull Dual Engine Scrapers** 20 yard capacity, Cat 3306 engines, 450 HP, has the lock draw bars call for details MT ......\$19,500