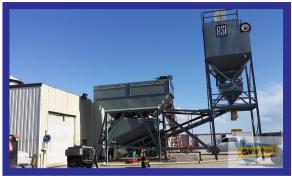

## (702)448-3390 or (702)966-0194

Ross Bandit Portable Concrete Batch Plant manual controls, 60 ton silo, single load portablity, digital water meter and scale, overhead agg. storage. ..\$125,000

**Cat 627A Open Bowl Push Pull Dual Engine Scrapers** 20 yard capacity, Cat 3306 engines, 450 HP, has the lock draw bars call for details MT ......\$19,500