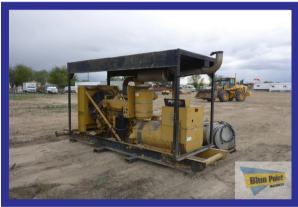

**1996 John Deere 644G Wheel Loader** powered by JD 6076A engine, bucket 2.75 yd, enclosed cab, ac, 12590 hrs,weighs 35553 lbs, loc. Utah ..... **\$27,500** 

Kato 247 KW Genset Generator 250-749 Kw/310-950 Kva. Powered by an 8 cylinder Cummins NTC855C diesel Utah ......\$7,500