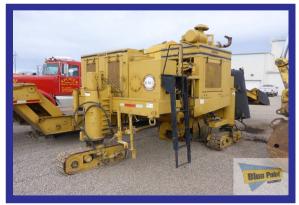

**1997 Clement End Dump Trailer 38 ft.** bframeless end dump, 11R24.5 tires, GVWR 66,000, Has tarp Loc. in Denver ...... **\$12,500** 

**Gomaco CT6300 Curb/Gutter Machine** Detroit engine, grade slope controls, cold trimmer head, forms avail. Denver ...\$6,500