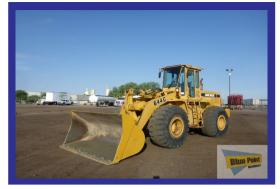

**1996 John Deere 644G Wheel Loader** powered by JD 6076A engine, bucket 2.75 yd, enclosed cab, ac, 12590 hrs,weighs 35553 lbs, loc. Utah ..... **\$27,500** 

Kato 247 KW Genset Generator 250-749 Kw/310-950 Kva. Powered by an 8 cylinder Cummins NTC855C diesel Utah ......\$7,500