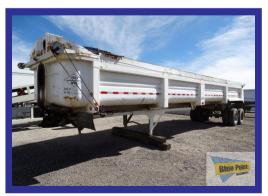

**1997 Clement End Dump Trailer 38 ft.** bframeless end dump, 11R24.5 tires, GVWR 66,000, Has tarp Loc. in Denver ...... **\$12,500** 

**Gomaco CT6300 Curb/Gutter Machine** Detroit engine, grade slope controls, cold trimmer head, forms avail. Denver ...\$6,500