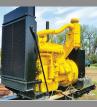

STANADYNE GENERATOR, DIESEL, 3 PHASE, 150 KW, 480V, WAUKESHA MO-TOR, WORKS EX-CELLENT: 86,500. ALSO: KOHLER GENERATOR, 31 KW PROPANE/ NATURAL GAS GENERATOR, 3 PHASE, GOOD COND 56,500.