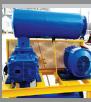

AIR COMPRESSOR BLOWER FOR DRY MATERIAL HAN-DLING TRANSFER, 3 PHASE 480V MOTOR 2275 RPM, THIS MACHINE WORKS AWESOME! MOUNTED IN STURDY POR-TABLE STAND. \$7 850

HOGG DAVIS REEL MACHINE SPOOL WIND 4 CYLINDER HYDRAULIC DRIVE 147 HOURS, GOOD CONDITION, ....\$7,500.