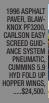

STANADYNE GENERATOR, DIESEL, 3 PHASE, 150 KW, 480V, WAUKESHA MO-TOR, WORKS EX-CELLENT: 86,500. ALSO: KOHLER GENERATOR, 31 KW PROPANE/ NATURAL GAS GENERATOR, 3 PHASE, GOOD COND 56,500.