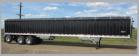

NEW 2020 Wilson hopper, 50'X72"x96", air ride, rear axle lift, 2 rows of 5 lights, 10 alum whls,11x24.5 tires, electric tarp...\$54,350.

(2) 2015 Wilson Hopper, 50'x72"x96", air ride, ag hoppers, strap traps, 4 steel & 6 alum whls, 11x24.5 tires, electric tarp, 2 rows of 5 clear lights, new brakes on front 2 axles, new tarp \$39,500.