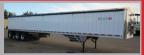

NEW 2020 Wilson hopper, 50'X72"x96", air ride, rear axle lift, 2 rows of 5 lights, 10 alum whls,11x24.5 tires, electric tarp...\$54,350.

(2) 2015 Wilson Hopper, 50'x72"x96", air ride, ag hoppers, strap traps, 4 steel & 6 alum whls, 11x24.5 tires, electric tarp, 2 rows of 5 clear lights, new brakes on front 2 axles, new tarp \$39,500.