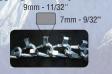

# 800-439-9073 White Mountain Chain 208-267-6215

Bonners Ferry, Idaho • www.whitemountainchain.com

#### Super 2000 7mm-9/32"

Hybrid

8mm-5/16"

## RYGG

Nickel & oversized square studs increase grip, lightness & strength. Steel made w/Chrome, Nickle & Manganese alloyed with Boron then hardened in high tech furnaces makes it possible to produce a "super tough" light weight" chain. Good news for drivers weary of struggling with heavy chains!



8mm - 5/16"

Truck chains with HUGE SQUARE Studs! Super 2000 6mm side chain and 8mm hooks provide

strength without weight. The next generation, aggressive in appearance and performance.

10mm - 3/8"

Highway traction & front wheel steering application.

Scan Trac

\* Scan Trac is the lightest chain of its kind on the market. It's made exclusively of the best alloys.

\* Wear bars maintain exellent grip and increase durability. \* Cam tighteners in side rails ensure quick installation and snug fit.

\* Verticle crossers enhance smooth ride and improved stability around curves.

\* Scan Trac is cost effective choice for highway truckers.

\* Use 6mm hooks 479008 with replacement sections.

## Super 2000 Grizzly 7mm-9/32"

Grizzly, the "Sledgehammer" in the light & strong 'S2000 family! Sa