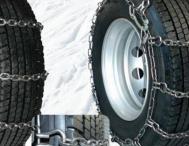

Scan Trac

\* Scan Trac is the lightest chain of its kind on the market. It's made exclusively of the best alloys.

\* Wear bars maintain exellent grip and increase durability. \* Cam tighteners in side rails ensure quick installation and snug fit.

\* Verticle crossers enhance smooth ride and improved stability around curves.

\* Scan Trac is cost effective choice for highway truckers.

\* Use 6mm hooks 479008 with replacement sections.