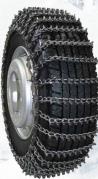

8mm - 5/16"

Truck chains with HUGE SQUARE Studs! Super 2000 6mm side chain and 8mm hooks provide

strength without weight. The next generation, aggressive in appearance and performance.

10mm - 3/8"

Highway traction & front wheel steering application.