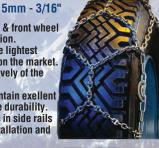

Scan Trac

\* Scan Trac is the lightest chain of its kind on the market. It's made exclusively of the best alloys.

\* Wear bars maintain exellent grip and increase durability. \* Cam tighteners in side rails ensure quick installation and snug fit.

\* Verticle crossers enhance smooth ride and improved stability around curves.

\* Scan Trac is cost effective choice for highway truckers.

\* Use 6mm hooks 479008 with replacement sections.