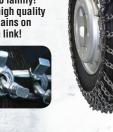

## Super 2000 Grizzly 7mm-9/32"

Grizzly, the "Sledgehammer" in the light & strong 'S2000 family! Same dimensions and high quality materials - plus crosschains on every second side chain link!