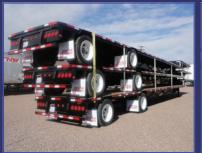

## NEW BLACKSTONE 53' OILFIELD NEW DOONAN 53' EXTENDABLE **TRAILERS**

3 axle, 2 pair of pop up rollers, 10'-5/8" tail roll, 102" between pins , 30K axles and 30K air ride suspenions, Dual air and electrical connections, Dock dumps ......\$69,500.00

## inc FFT

CALL FOR SPECS AND AVAILABILITY **CAN BUILD TO SPEC FOR 2013 DELIVERY** 