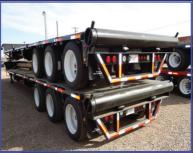

## **OILFIELD TRAILERS**

4 axle and 3 axle, 2 pair of pop up rollers, 10'-5/8" tail roll, 102" between pins, 30K axles and 30K air ride suspenions, Dual air and electrical connections, Dock dumps, Roller at neck

> CALL FOR SPECS AND AVAILABILITY CAN BUILD TO SPEC FOR 2013 DELIVERY

WE ALSO HAVE STD 50' AND 53' TRI AXLE STEEL TRAILERS WITHOUT TAIL ROLLS OR POP UPS.

CALL FRANK AT 303-478-6522 OR DAVID AT 800-283-2206