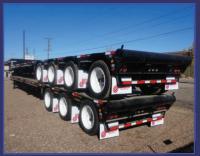

## NEW BLACKSTONE 53' OILFIELD NEW DOONAN 53' EXTENDABLE **TRAILERS**

3 axle, 2 pair of pop up rollers, 10'-5/8" tail roll, 102" between pins , 30K axles and 30K air ride suspenions, Dual air and electrical connections, Dock dumps ......\$69,500.00

## inc FFT

CALL FOR SPECS AND AVAILABILITY **CAN BUILD TO SPEC FOR 2013 DELIVERY** 