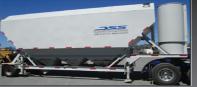

Mobile 500 gallon Diesel tank with trailer \$7.900

1200c.f. (300 brrl) Portable silo, 8'-6" wide x 13'-6" tall and 35'-0 long. Single hopper with three hoppers-7" carry over auger under hoppers, 5hp 480v motor and gearbox, 10" discharge hopper with 10hp 480v motor with gearbox, chain drive, DSS lube block seals, manuals slide gates on each hopper, (36) air fluidizers with manifold on the cones, 150sq. ft. dust collector with electric vibrator and cleanout compartment, NEMA 3r electric panel with disconnect and silo controls...\$43.000