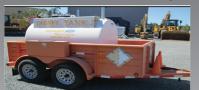

Mobile 500 gallon Diesel tank with trailer \$7.900

1200c.f. (300 brrl) Portable silo, 8'-6" wide x 13'-6" tall and 35'-0 long. Single hopper with three hoppers-7" carry over auger under hoppers, 5hp 480v motor and gearbox, 10" discharge hopper with 10hp 480v motor with gearbox, chain drive, DSS lube block seals, manuals slide gates on each hopper, (36) air fluidizers with manifold on the cones, 150sq. ft. dust collector with electric vibrator and cleanout compartment, NEMA 3r electric panel with disconnect and silo controls...\$43.000