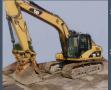

2007 CAT 140H Motor Grader. 5762 hrs, brand new tires, 5 slot ripper, 8 spd ,AC and Heat. Excellent condition \$130,000.

2007 CAT 315CL Excavator. Cat 3046 110hp, 7436 hrs, 36" dig bkt, 60" clean out bkt, 24" wide tracks, 60% UC, good hydraulics. Unit is in good running condition \$74,500.