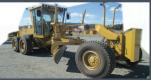

2007 CAT 140H Motor Grader. 5762 hrs, brand new tires, 5 slot ripper, 8 spd ,AC and Heat. Excellent condition \$130,000.

2007 CAT 315CL Excavator. Cat 3046 110hp, 7436 hrs, 36" dig bkt, 60" clean out bkt, 24" wide tracks, 60% UC, good hydraulics. Unit is in good running condition \$74,500.