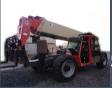

## www.theequipmentplace.com

2017 Superline 42x102 Flatbed Trailer. Built as a Step Deck, originally designed to haul containers. 36" high from ground. Air brakes, 40k GVWR. Great condition \$42,500.

2012 JLG G12-55A Material Handler. Cummins QSF3.8 130HP, 4767 hrs, 4-wheel drive, 12k lift cap, 5k max load at max height of 55', & 42' reach. Fleet owned. Serviced regularly \$86.500.